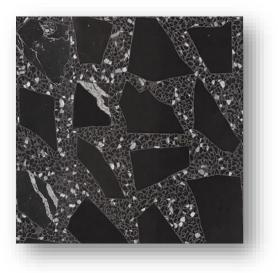

#### Quil Nazzo Pre-finished Anti-slip Terrazzo

Available in sizes 400x400x18mm, 600x600x22mm, 600x298x22mm Anti-slip terrazzo containing anti-slip additive in the recipe to provide slip resistance of PTV >36. Honed finished so does not require grinding on site as part of the installation.

V16028

V16029

V16031