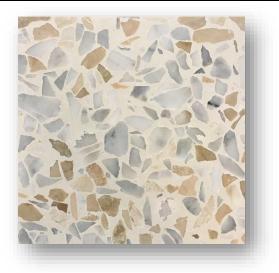

 https://www.instagram.com/quiligottittl/
 https://www.facebook.com/QuiligottiTTL/

Available in sizes 297x297x28mm, 300x300x28mm, 400x400,33mm, 500x500x38mm, 597x597x40mm.

Supplied part finished but will require grinding on site to the required finish as part of the installation. Typically installed on a sand & cement bed and then laid, flood grouted and ground to finish.

P09527 (Dove 3)

P09525 (Dove 1)

Available in sizes 297x297x28mm, 300x300x28mm, 400x400,33mm, 500x500x38mm, 597x597x40mm, Supplied part finished but will require grinding on site to the required finish as part of the installation. Typically installed on a sand & cement bed and then laid, flood grouted and ground to finish.