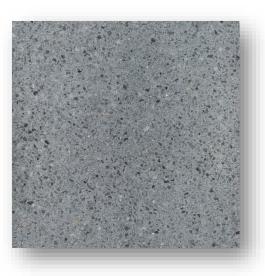

 https://www.instagram.com/quiligottittl/
 https://www.facebook.com/QuiligottiTTL/

Available in sizes 297x297x28mm, 300x300x28mm, 400x400,33mm, 500x500x38mm, 597x597x40mm.

Supplied part finished but will require grinding on site to the required finish as part of the installation. Typically installed on a sand & cement bed and then laid, flood grouted and ground to finish.

P09527 (Dove 3)

P09525 (Dove 1)

Available in sizes 297x297x28mm, 300x300x28mm, 400x400,33mm, 500x500x38mm, 597x597x40mm, Supplied part finished but will require grinding on site to the required finish as part of the installation. Typically installed on a sand & cement bed and then laid, flood grouted and ground to finish.