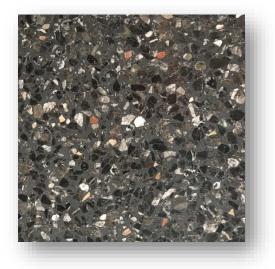

155



QB-41185





QB-41201





QB-41214



QB-41220





QB-41222T

QB-41987





QB-41236

QB-41239





QB-41240

QB-41253

Available in standard sizes 400x400x20mm, 600x600x20mm, 600x300x20mm, 600x400x20mm Standard Slab sizes : 900x900x30mm, 1000x1000x30mm, 1200x1200x30mm Bespoke sizes are available up to full slab size 3050x1250x30mm/40mm



QB-41254



QB-41254





QB-41256

QB-41256



QB-41266



QB-41277







QB-41281



QB-41332A



QB-41337K





QB-41500M





QB-41548A



QB-41692



QB-41760



QB-41988



QB-41861



QB-41867





QB-41871

QB-41875

Available in standard sizes 400x400x20mm, 600x600x20mm, 600x300x20mm, 600x400x20mm Standard Slab sizes : 900x900x30mm, 1000x1000x30mm, 1200x1200x30mm Bespoke sizes are available up to full slab size 3050x1250x30mm/40mm





QB-41879





QB-41910B





Available in standard sizes 400x400x20mm, 600x600x20mm, 600x300x20mm, 600x400x20mm Standard Slab sizes : 900x900x30mm, 1000x1000x30mm, 1200x1200x30mm Bespoke sizes are available up to full slab size 3050x1250x30mm/40mm



QB-41912



QB-41926





QB-41938

QB-41939





QB-41941

QB-41942





QB-41955



Pre-cast Terrazzo can be made to many shapes and sizes and is made using moulds which the terrazzo is then poured into. This is then compacted and vibrated to forcibly remove trapped air and this compacts the aggregates for maximum density.

It then needs to be left to cure and is polished to the required finish. These are bespoke items and therefore many colours and finishes can be manufactured. Many items can be made in Pre-cast and examples are shown bel