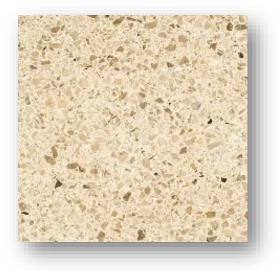

T13436

T14937

P09537(Co-ordinate 5)

L89017

Available in sizes 297x297x28mm, 300x300x28mm, 400x400,33mm, 500x500x38mm, 597x597x40mm, Supplied part finished but will require grinding on site to the required finish as part of the installation. Typically installed on a sand & cement bed and then laid, flood grouted and ground to finish.