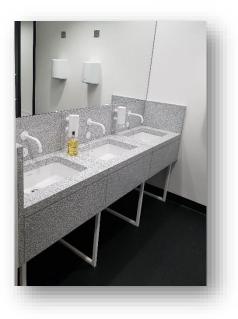

C15167

C15953

Available in standard sizes 400x400x20mm, 600x600x20mm, 600x300x20mm, 600x400x20mm Standard Slab sizes : 900x900x30mm, 1000x1000x30mm, 1200x1200x30mm Bespoke sizes are available up to full slab size 3050x1250x30mm/40mm Block-cast Terrazzo tiles & slabs made using marble, granite & quartz chips with white cement or coloured matrix.

Honed, Polished or Brushed finishes available so does not require grinding on site as part of installation. Non-combustible, resin-free, ecological material; fire-resistant product (A1 class)

QB-22112SP