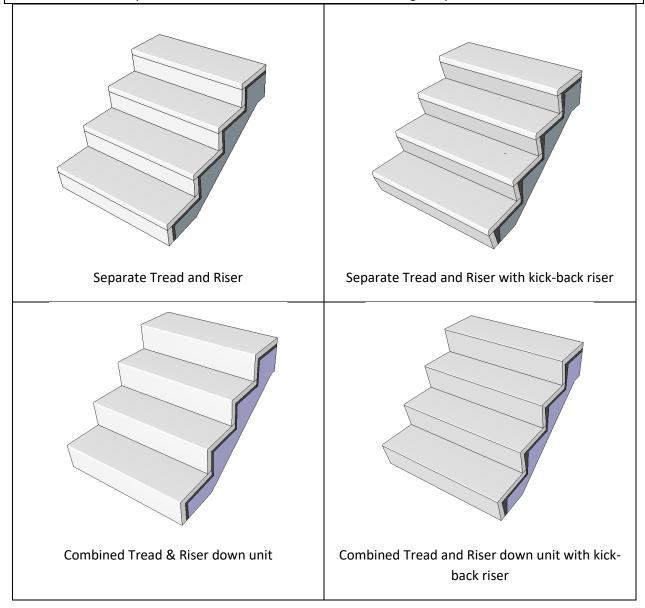

Steps (Treads, Risers, Combined Treads and Risers, Stringers, Anti-slip inserts cast in (Carborundum, stainless Steel, Brass, etc)

Pre-cast Terrazzo can be made to many shapes and sizes. Many items can be made in Pre-cast and examples are shown below

# Pre-Cast Step Units

Pre-cast units can be colour matched to suit Terrazzo tiles including bespoke colours. All Tread only & combined units are available n lengths up to 1.5m at 40mm thickness and up to 2m at 45 to 50mm thickness. (Treads above 2m are recommended to be manufactured in more than 1 piece). Separate Riser pieces (i.e not the combined units) are recommend to be manufactured to a maximum of 900mm per piece. Larger steps would be made in more than 1 piece.