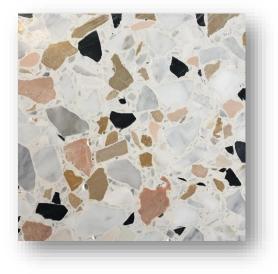

P09527 (Dove 3)

P09525 (Dove 1)

Available in sizes 297x297x28mm, 300x300x28mm, 400x400,33mm, 500x500x38mm, 597x597x40mm, Supplied part finished but will require grinding on site to the required finish as part of the installation. Typically installed on a sand & cement bed and then laid, flood grouted and ground to finish.