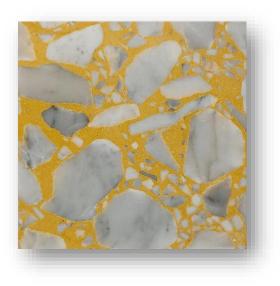

P09504 (Emerald 4)

P09552 (Natura Dorata)

P09509 (Earth 1)

Available in sizes 297x297x28mm, 300x300x28mm, 400x400,33mm, 500x500x38mm, 597x597x40mm, Supplied part finished but will require grinding on site to the required finish as part of the installation. Typically installed on a sand & cement bed and then laid, flood grouted and ground to finish.