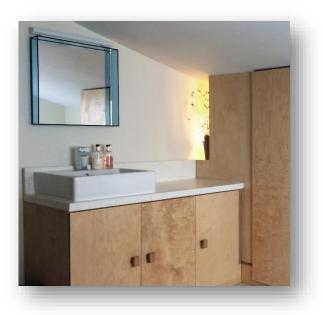

#### Bespoke designed floors using more than 1 colour

Pre-cast Terrazzo can be made to many shapes and sizes. Many items can be made in Pre-cast and examples are shown below

Vanity Units (With matching or contrasting Terrazzo basins or for use with undermounted basins, Backsplashes and Front panels). All with waterproofing agent in the mix.