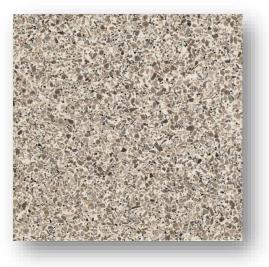

T13436

T14937

P09537(Co-ordinate 5)

L89017

Available in sizes 297x297x28mm, 300x300x28mm, 400x400,33mm, 500x500x38mm, 597x597x40mm, Supplied part finished but will require grinding on site to the required finish as part of the installation. Typically installed on a sand & cement bed and then laid, flood grouted and ground to finish.

P09504 (Emerald 4)

P09552 (Natura Dorata)

P09509 (Earth 1)

Available in sizes 297x297x28mm, 300x300x28mm, 400x400,33mm, 500x500x38mm, 597x597x40mm, Supplied part finished but will require grinding on site to the required finish as part of the installation. Typically installed on a sand & cement bed and then laid, flood grouted and ground to finish.