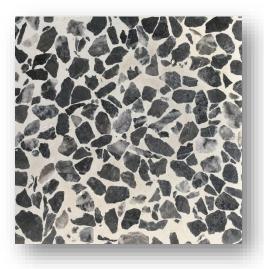

#### Anti-Slip Terrazzo

Available in sizes 297x297x28mm, 300x300x28mm, 400x400,33mm, 500x500x38mm, 597x597x40mm, Supplied part finished but will require grinding on site to the required finish as part of the installation. Typically installed on a sand & cement bed and then laid, flood grouted and ground to finish.

F13527 (Sandstone)

F13520 (Green)

F13515 (White)

F13517 (Yellow)