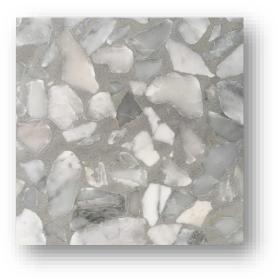

QB-41987

QB-41236

QB-41239

QB-41240

QB-41253

Available in standard sizes 400x400x20mm, 600x600x20mm, 600x300x20mm, 600x400x20mm Standard Slab sizes : 900x900x30mm, 1000x1000x30mm, 1200x1200x30mm Bespoke sizes are available up to full slab size 3050x1250x30mm/40mm