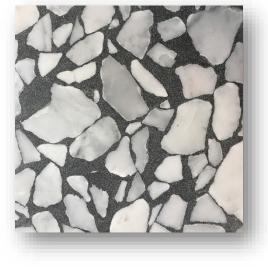

L13672

L13781

L16302

L16317

#### Anti-Slip Terrazzo

Available in sizes 297x297x28mm, 300x300x28mm, 400x400,33mm, 500x500x38mm, 597x597x40mm, Supplied part finished but will require grinding on site to the required finish as part of the installation. Typically installed on a sand & cement bed and then laid, flood grouted and ground to finish.