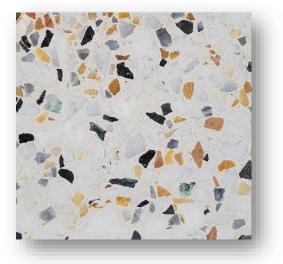

lly installed on a sand & cement bed and then laid, flood grouted and ground to finish.





T13436

T14937



P09537(Co-ordinate 5)



L89017

Available in sizes 297x297x28mm, 300x300x28mm, 400x400,33mm, 500x500x38mm, 597x597x40mm, Supplied part finished but will require grinding on site to the required finish as part of the installation. Typically installed on a sand & cement bed and then laid, flood grouted and ground to finish.



P09504 (Emerald 4)

P09552 (Natura Dorata)



P09509 (Earth 1)



Available in sizes 297x297x28mm, 300x300x28mm, 400x400,33mm, 500x500x38mm, 597x597x40mm, Supplied part finished but will require grinding on site to the required finish as part of the installation. Typically installed on a sand & cement bed and then laid, flood grouted and ground to finish.





L13672

L13781



L16302



L16317

#### Anti-Slip Terrazzo

Available in sizes 297x297x28mm, 300x300x28mm, 400x400,33mm, 500x500x38mm, 597x597x40mm, Supplied part finished but will require grinding on site to the required finish as part of the installation. Typically installed on a sand & cement bed and then laid, flood grouted and ground to finish.





F13527 (Sandstone)

F13520 (Green)

F13515 (White)



F13517 (Yellow)

#### Anti-Slip Terrazzo

Available in sizes 297x297x28mm, 300x300x28mm, 400x400,33mm, 500x500x38mm, 597x597x40mm, Supplied part finished but will require grinding on site to the required finish as part of the installation. Typically installed on a sand & cement bed and then laid, flood grouted and ground to finish.



F13524 (Romanstone)







F13518 (Greystone)

F1