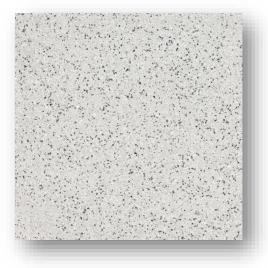

 https://www.instagram.com/quiligottittl/
 https://www.facebook.com/QuiligottiTTL/

Available in sizes 297x297x28mm, 300x300x28mm, 400x400,33mm, 500x500x38mm, 597x597x40mm.

Supplied part finished but will require grinding on site to the required finish as part of the installation. Typically installed on a sand & cement bed and then laid, flood grouted and ground to finish.

P09527 (Dove 3)

P09525 (Dove 1)

Available in sizes 297x297x28mm, 300x300x28mm, 400x400,33mm, 500x500x38mm, 597x597x40mm, Supplied part finished but will require grinding on site to the required finish as part of the installation. Typically installed on a sand & cement bed and then laid, flood grouted and ground to finish.