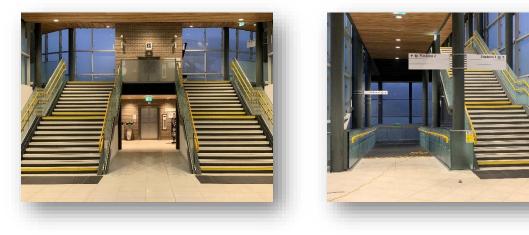

Steps (Treads, Risers, Combined Treads and Risers, Stringers, Anti-slip inserts cast in (Carborundum, stainless Steel, Brass, etc)

Pre-cast Terrazzo can be made to many shapes and sizes. Many items can be made in Pre-cast and examples are shown below

# Pre-Cast Step Units

Pre-cast units can be colour matched to suit Terrazzo tiles including bespoke colours. All Tread only & combined units are available n lengths up to 1.5m at 40mm thickness and up to 2m at 45 to 50mm thickness. (Treads above 2m are recommended to be manufactured in more than 1 piece). Separate Riser pieces (i.e not the combined units) are recommend to be manufactured to a maximum of 900mm per piece. Larger steps would be made in more than 1 piece.

All Step units are polished Tread and Riser face as standard but should further faces be required polished this is available to suit individual design requirements.