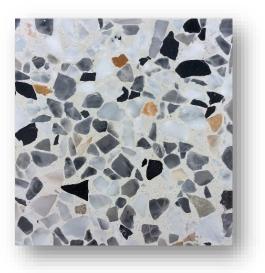

P09527 (Dove 3)

P09525 (Dove 1)

Available in sizes 297x297x28mm, 300x300x28mm, 400x400,33mm, 500x500x38mm, 597x597x40mm, Supplied part finished but will require grinding on site to the required finish as part of the installation. Typically installed on a sand & cement bed and then laid, flood grouted and ground to finish.