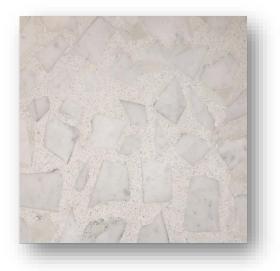

**VPR 05** 

**VPR 07** 

**VPR 08** 

Project Range Pre-finished Terrazzo Available in sizes 300x300x20mm, 400x400,20mm, 500x500x20mm, 600x600x20mm, 600x300x20mm

No minimum order required

Honed finished so does not require grinding on site as part of the installation.

**VPR 09** 

VPR 12