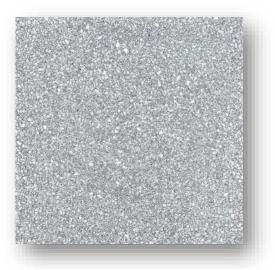

es of marble placed to give a random and unique pattern.

Honed finished so does not require grinding on site as part of the installation.





Quil X Large 07





Quil X Large 05



Quil X Large 06

#### Quil X Large Pre-finished Terrazzo

Available in sizes 600x600x25mm, 600x298x25mm

Hand finished terrazzo using large pieces of marble placed to give a random and unique pattern.

Honed finished so does not require grinding on site as part of the installation.



Quil X Large 09

#### Quil Nazzo Pre-finished Anti-slip Terrazzo

Available in sizes 400x400x18mm, 600x600x22mm, 600x298x22mm Anti-slip terrazzo containing anti-slip additive in the recipe to provide slip resistance of PTV >36. Honed finished so does not require grinding on site as part of the installation.



V16028



V16029







V16031

#### Quil Nazzo Pre-finished Anti-slip Terrazzo

Available in sizes 400x400x18mm, 600x600x22mm, 600x298x22mm Anti-slip terrazzo containing anti-slip additive in the recipe to provide slip resistance of PTV >36. Honed finished so does not require grinding on site as part of the installation.





C15167

C15953

Available in standard sizes 400x400x20mm, 600x600x20mm, 600x300x20mm, 600x400x20mm Standard Slab sizes : 900x900x30mm, 1000x1000x30mm, 1200x1200x30mm Bespoke sizes are available up to full slab size 3050x1250x30mm/40mm Block-cast Terrazzo tiles & slabs made using marble, granite & quartz chips with white cement or coloured matrix.

Honed, Polished or Brushed finishes available so does not require grinding on site as part of installation. Non-combustible, resin-free, ec