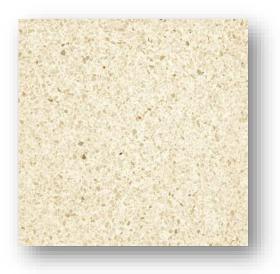

 https://www.instagram.com/quiligottittl/
 https://www.facebook.com/QuiligottiTTL/

Available in sizes 297x297x28mm, 300x300x28mm, 400x400,33mm, 500x500x38mm, 597x597x40mm.

Supplied part finished but will require grinding on site to the required finish as part of the installation. Typically installed on a sand & cement bed and then laid, flood grouted and ground to finish.

P09527 (Dove 3)

P09525 (Dove 1)

Available in sizes 297x297x28mm, 300x300x28mm, 400x400,33mm, 500x500x38mm, 597x597x40mm, Supplied part finished but will require grinding on site to the required finish as part of the installation. Typically installed on a sand & cement bed and then laid, flood grouted and ground to finish.