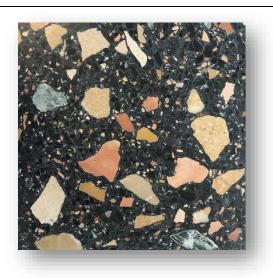

T13436

T14937

P09537(Co-ordinate 5)

L89017

Available in sizes 297x297x28mm, 300x300x28mm, 400x400,33mm, 500x500x38mm, 597x597x40mm, Supplied part finished but will require grinding on site to the required finish as part of the installation. Typically installed on a sand & cement bed and then laid, flood grouted and ground to finish.

P09504 (Emerald 4)

P09552 (Natura Dorata)

P09509 (Earth 1)

Available in sizes 297x297x28mm, 300x300x28mm, 400x400,33mm, 500x500x38mm, 597x597x40mm, Supplied part finished but will require grinding on site to the required finish as part of the installation. Typically installed on a sand & cement bed and then laid, flood grouted and ground to finish.