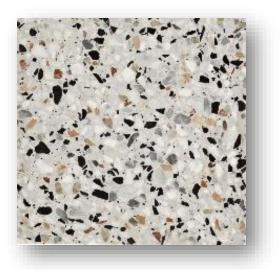

tion. Typically installed on a sand & cement bed and then laid, flood grouted and ground to finish.





F13527 (Sandstone)

F13520 (Green)

F13515 (White)



F13517 (Yellow)

#### Anti-Slip Terrazzo

Available in sizes 297x297x28mm, 300x300x28mm, 400x400,33mm, 500x500x38mm, 597x597x40mm, Supplied part finished but will require grinding on site to the required finish as part of the installation. Typically installed on a sand & cement bed and then laid, flood grouted and ground to finish.



F13524 (Romanstone)







F13518 (Greystone)

F13526 (Soapstone)

#### Project Range Pre-finished Terrazzo

Available in sizes 300x300x20mm, 400x400,20mm, 500x500x20mm, 600x600x20mm, 600x300x20mm Honed finished so does not require grinding on site as part of the installation.



VPR 01



**VPR 02** 



VPR 03



**VPR 04** 

#### Project Range Pre-finished Terrazzo

Available in sizes 300x300x20mm, 400x400,20mm, 500x500x20mm, 600x600x20mm, 600x300x20mm Honed finished so does not require grinding on site as part of the installation.





**VPR 05** 





**VPR 07** 



**VPR 08** 

Project Range Pre-finished Terrazzo Available in sizes 300x300x20mm, 400x400,20mm, 500x500x20mm, 600x600x20mm, 600x300x20mm

No minimum order required

Honed finished so does not require grinding on site as part of the installation.





**VPR 09** 





VPR 12

# Quil X Large Pre-finished Terrazzo

Available in sizes 600x600x25mm, 600x298x25mm Hand finished terrazzo using large pieces of marble placed to give a random and unique pattern. Honed finished so does not require grinding on site as part of the inst