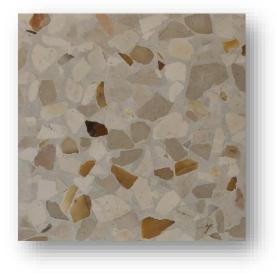

P09527 (Dove 3)

P09525 (Dove 1)

Available in sizes 297x297x28mm, 300x300x28mm, 400x400,33mm, 500x500x38mm, 597x597x40mm, Supplied part finished but will require grinding on site to the required finish as part of the installation. Typically installed on a sand & cement bed and then laid, flood grouted and ground to finish.