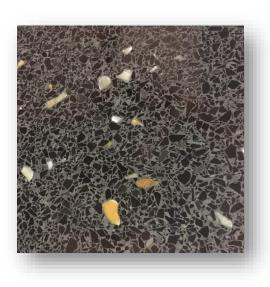

QB-41987

QB-41236

QB-41239

QB-41240

QB-41253

Available in standard sizes 400x400x20mm, 600x600x20mm, 600x300x20mm, 600x400x20mm Standard Slab sizes : 900x900x30mm, 1000x1000x30mm, 1200x1200x30mm Bespoke sizes are available up to full slab size 3050x1250x30mm/40mm