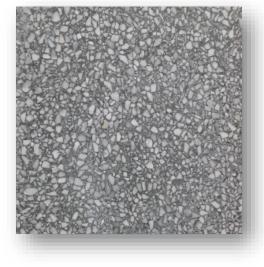

 https://www.instagram.com/quiligottittl/
 https://www.facebook.com/QuiligottiTTL/

Available in sizes 297x297x28mm, 300x300x28mm, 400x400,33mm, 500x500x38mm, 597x597x40mm.

Supplied part finished but will require grinding on site to the required finish as part of the installation. Typically installed on a sand & cement bed and then laid, flood grouted and ground to finish.

P09527 (Dove 3)

P09525 (Dove 1)

Available in sizes 297x297x28mm, 300x300x28mm, 400x400,33mm, 500x500x38mm, 597x597x40mm, Supplied part finished but will require grinding on site to the required finish as part of the installation. Typically installed on a sand & cement bed and then laid, flood grouted and ground to finish.