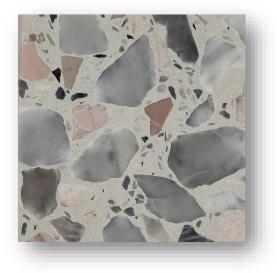

P09527 (Dove 3)

P09525 (Dove 1)

Available in sizes 297x297x28mm, 300x300x28mm, 400x400,33mm, 500x500x38mm, 597x597x40mm, Supplied part finished but will require grinding on site to the required finish as part of the installation. Typically installed on a sand & cement bed and then laid, flood grouted and ground to finish.