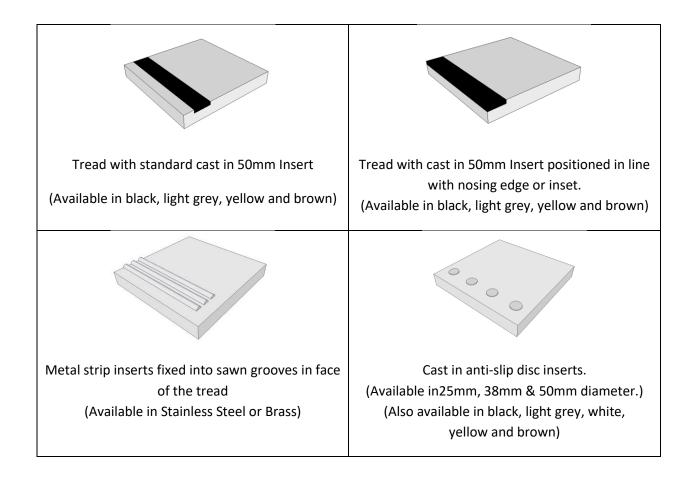

Steps (Treads, Risers, Combined Treads and Risers, Stringers, Anti-slip inserts cast in (Carborundum, stainless Steel, Brass, etc)

Pre-cast Terrazzo can be made to many shapes and sizes. Many items can be made in Pre-cast and examples are shown below

# Pre-Cast Step Units

Pre-cast units can be colour matched to suit Terrazzo tiles including bespoke colours. All Tread only & combined units are available n lengths up to 1.5m at 40mm thickness and up to 2m at 45 to 50mm thickness. (Treads above 2m are recommended to be manufactured in more than 1 piece). Separate Riser pieces (i.e not the combined units) are recommend to be manufactured to a maximum of 900mm per piece. Larger steps would be made in more than 1 piece.

All Step units are polished Tread and Riser face as standard but should further faces be required polished this is available to suit individual design requirements.

#### Pre-Cast Step Unit anti-slip inserts

PO Box 4, Clifton Junction, M27 8LP

End of Rake Lane, Clifton Junction M27 8LJ