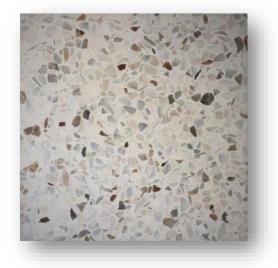

 https://www.instagram.com/quiligottittl/
 https://www.facebook.com/QuiligottiTTL/

Available in sizes 297x297x28mm, 300x300x28mm, 400x400,33mm, 500x500x38mm, 597x597x40mm.

Supplied part finished but will require grinding on site to the required finish as part of the installation. Typically installed on a sand & cement bed and then laid, flood grouted and ground to finish.

P09527 (Dove 3)

P09525 (Dove 1)

Available in sizes 297x297x28mm, 300x300x28mm, 400x400,33mm, 500x500x38mm, 597x597x40mm, Supplied part finished but will require grinding on site to the required finish as part of the installation. Typically installed on a sand & cement bed and then laid, flood grouted and ground to finish.