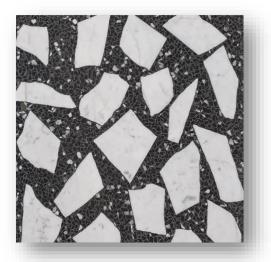

# Quil X Large Pre-finished Terrazzo

Available in sizes 600x600x25mm, 600x298x25mm

Hand finished terrazzo using large pieces of marble placed to give a random and unique pattern.

Honed finished so does not require grinding on site as part of the installation.

Quil X Large 07

Quil X Large 05

Quil X Large 06