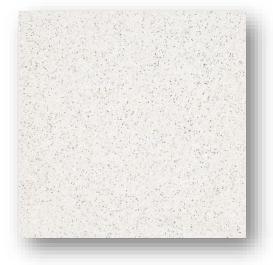

 https://www.instagram.com/quiligottittl/
 https://www.facebook.com/QuiligottiTTL/

Available in sizes 297x297x28mm, 300x300x28mm, 400x400,33mm, 500x500x38mm, 597x597x40mm.

Supplied part finished but will require grinding on site to the required finish as part of the installation. Typically installed on a sand & cement bed and then laid, flood grouted and ground to finish.

P09527 (Dove 3)

P09525 (Dove 1)

Available in sizes 297x297x28mm, 300x300x28mm, 400x400,33mm, 500x500x38mm, 597x597x40mm, Supplied part finished but will require grinding on site to the required finish as part of the installation. Typically installed on a sand & cement bed and then laid, flood grouted and ground to finish.