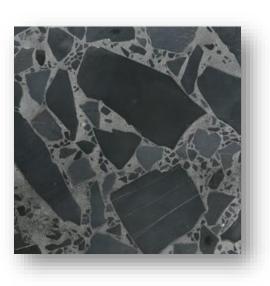

L13672

L13781

L16302

L16317

#### Anti-Slip Terrazzo

Available in sizes 297x297x28mm, 300x300x28mm, 400x400,33mm, 500x500x38mm, 597x597x40mm, Supplied part finished but will require grinding on site to the required finish as part of the installation. Typically installed on a sand & cement bed and then laid, flood grouted and ground to finish.