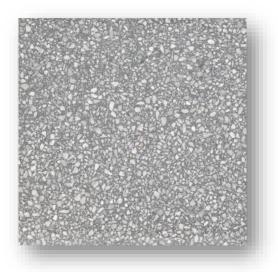

L13672

L13781

L16302

L16317

#### Anti-Slip Terrazzo

Available in sizes 297x297x28mm, 300x300x28mm, 400x400,33mm, 500x500x38mm, 597x597x40mm, Supplied part finished but will require grinding on site to the required finish as part of the installation. Typically installed on a sand & cement bed and then laid, flood grouted and ground to finish.