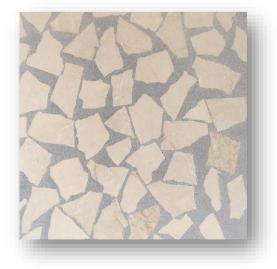

#### Quil X Large Pre-finished Terrazzo

Available in sizes 600x600x25mm, 600x298x25mm

Hand finished terrazzo using large pieces of marble placed to give a random and unique pattern.

Honed finished so does not require grinding on site as part of the installation.

Quil X Large 09