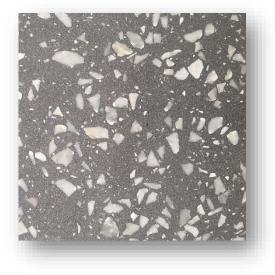

T13436

T14937

P09537(Co-ordinate 5)

L89017

Available in sizes 297x297x28mm, 300x300x28mm, 400x400,33mm, 500x500x38mm, 597x597x40mm, Supplied part finished but will require grinding on site to the required finish as part of the installation. Typically installed on a sand & cement bed and then laid, flood grouted and ground to finish.

P09504 (Emerald 4)

P09552 (Natura Dorata)

P09509 (Earth 1)

Available in sizes 297x297x28mm, 300x300x28mm, 400x400,33mm, 500x500x38mm, 597x597x40mm, Supplied part finished but will require grinding on site to the required finish as part of the installation. Typically installed on a sand & cement bed and then laid, flood grouted and ground to finish.