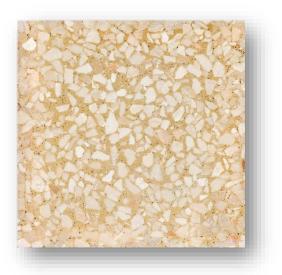

 https://www.instagram.com/quiligottittl/
 https://www.facebook.com/QuiligottiTTL/

Available in sizes 297x297x28mm, 300x300x28mm, 400x400,33mm, 500x500x38mm, 597x597x40mm.

Supplied part finished but will require grinding on site to the required finish as part of the installation. Typically installed on a sand & cement bed and then laid, flood grouted and ground to finish.

P09527 (Dove 3)

P09525 (Dove 1)

Available in sizes 297x297x28mm, 300x300x28mm, 400x400,33mm, 500x500x38mm, 597x597x40mm, Supplied part finished but will require grinding on site to the required finish as part of the installation. Typically installed on a sand & cement bed and then laid, flood grouted and ground to finish.