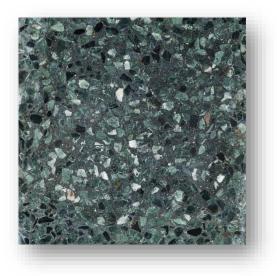

P09504 (Emerald 4)

P09552 (Natura Dorata)

P09509 (Earth 1)

Available in sizes 297x297x28mm, 300x300x28mm, 400x400,33mm, 500x500x38mm, 597x597x40mm, Supplied part finished but will require grinding on site to the required finish as part of the installation. Typically installed on a sand & cement bed and then laid, flood grouted and ground to finish.