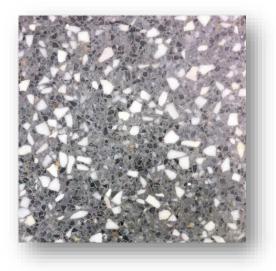

cally installed on a sand & cement bed and then laid, flood grouted and ground to finish.





T13436

T14937



P09537(Co-ordinate 5)



L89017

Available in sizes 297x297x28mm, 300x300x28mm, 400x400,33mm, 500x500x38mm, 597x597x40mm, Supplied part finished but will require grinding on site to the required finish as part of the installation. Typically installed on a sand & cement bed and then laid, flood grouted and ground to finish.



P09504 (Emerald 4)

P09552 (Natura Dorata)



P09509 (Earth 1)



Available in sizes 297x297x28mm, 300x300x28mm, 400x400,33mm, 500x500x38mm, 597x597x40mm, Supplied part finished but will require grinding on site to the required finish as part of the installation. Typically installed on a sand & cement bed and then laid, flood grouted and ground to finish.





L13672

L13781



L16302



L16317

#### Anti-Slip Terrazzo

Available in sizes 297x297x28mm, 300x300x28mm, 400x400,33mm, 500x500x38mm, 597x597x40mm, Supplied part finished but will require grinding on site to the required finish as part of the installation. Typically installed on a sand & cement bed and then laid, flood grouted and ground to finish.





F13527 (Sandstone)

F13520 (Green)

F13515 (White)



F13517 (Yellow)

#### Anti-Slip Terrazzo

Available in sizes 297x297x28mm, 300x300x28mm, 400x400,33mm, 500x500x38mm, 597x597x40mm, Supplied part finished but will require grinding on site to the required finish as part of the installation. Typically installed on a sand & cement bed and then laid, flood grouted and ground to finish.



F13524 (Romanstone)







F13518 (Greystone)