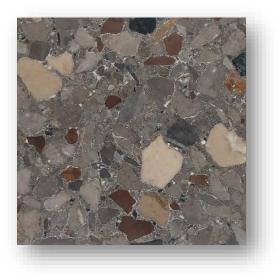

T13436

T14937

P09537(Co-ordinate 5)

L89017

Available in sizes 297x297x28mm, 300x300x28mm, 400x400,33mm, 500x500x38mm, 597x597x40mm, Supplied part finished but will require grinding on site to the required finish as part of the installation. Typically installed on a sand & cement bed and then laid, flood grouted and ground to finish.