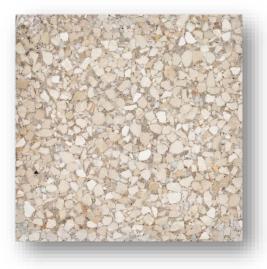

P09504 (Emerald 4)

P09552 (Natura Dorata)

P09509 (Earth 1)

Available in sizes 297x297x28mm, 300x300x28mm, 400x400,33mm, 500x500x38mm, 597x597x40mm, Supplied part finished but will require grinding on site to the required finish as part of the installation. Typically installed on a sand & cement bed and then laid, flood grouted and ground to finish.