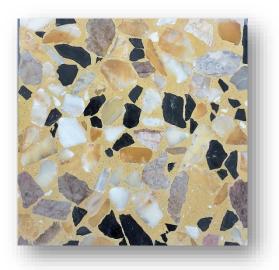

P09527 (Dove 3)

P09525 (Dove 1)

Available in sizes 297x297x28mm, 300x300x28mm, 400x400,33mm, 500x500x38mm, 597x597x40mm, Supplied part finished but will require grinding on site to the required finish as part of the installation. Typically installed on a sand & cement bed and then laid, flood grouted and ground to finish.