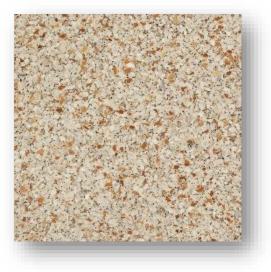

F13527 (Sandstone)

F13520 (Green)

F13515 (White)

F13517 (Yellow)

#### Anti-Slip Terrazzo

Available in sizes 297x297x28mm, 300x300x28mm, 400x400,33mm, 500x500x38mm, 597x597x40mm, Supplied part finished but will require grinding on site to the required finish as part of the installation. Typically installed on a sand & cement bed and then laid, flood grouted and ground to finish.