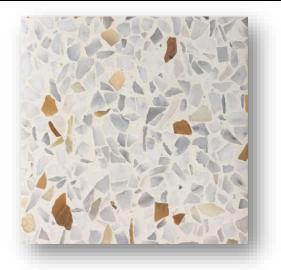

#### Project Range Pre-finished Terrazzo

Available in sizes 300x300x20mm, 400x400,20mm, 500x500x20mm, 600x600x20mm, 600x300x20mm Honed finished so does not require grinding on site as part of the installation.

VPR 01

**VPR 02** 

VPR 03

**VPR 04** 