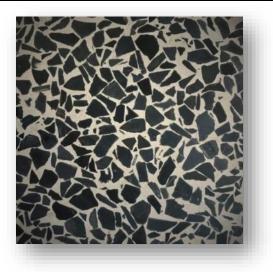

T13436

T14937

P09537(Co-ordinate 5)

L89017

Available in sizes 297x297x28mm, 300x300x28mm, 400x400,33mm, 500x500x38mm, 597x597x40mm, Supplied part finished but will require grinding on site to the required finish as part of the installation. Typically installed on a sand & cement bed and then laid, flood grouted and ground to finish.

P09504 (Emerald 4)

P09552 (Natura Dorata)

P09509 (Earth 1)

Available in sizes 297x297x28mm, 300x300x28mm, 400x400,33mm, 500x500x38mm, 597x597x40mm, Supplied part finished but will require grinding on site to the required finish as part of the installation. Typically installed on a sand & cement bed and then laid, flood grouted and ground to finish.