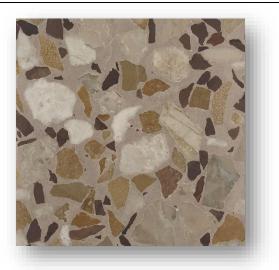

P09504 (Emerald 4)

P09552 (Natura Dorata)

P09509 (Earth 1)

Available in sizes 297x297x28mm, 300x300x28mm, 400x400,33mm, 500x500x38mm, 597x597x40mm, Supplied part finished but will require grinding on site to the required finish as part of the installation. Typically installed on a sand & cement bed and then laid, flood grouted and ground to finish.