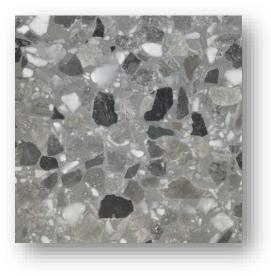

P09504 (Emerald 4)

P09552 (Natura Dorata)

P09509 (Earth 1)

Available in sizes 297x297x28mm, 300x300x28mm, 400x400,33mm, 500x500x38mm, 597x597x40mm, Supplied part finished but will require grinding on site to the required finish as part of the installation. Typically installed on a sand & cement bed and then laid, flood grouted and ground to finish.

L13672

L13781

L16302

L16317