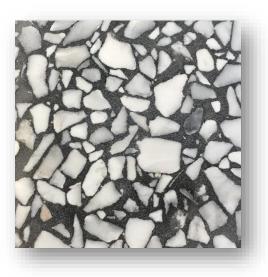

T13436

T14937

P09537(Co-ordinate 5)

L89017

Available in sizes 297x297x28mm, 300x300x28mm, 400x400,33mm, 500x500x38mm, 597x597x40mm, Supplied part finished but will require grinding on site to the required finish as part of the installation. Typically installed on a sand & cement bed and then laid, flood grouted and ground to finish.