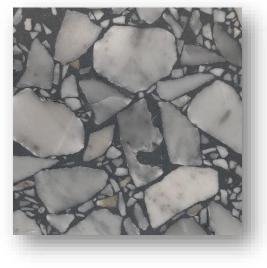

T13436

T14937

P09537(Co-ordinate 5)

L89017

Available in sizes 297x297x28mm, 300x300x28mm, 400x400,33mm, 500x500x38mm, 597x597x40mm, Supplied part finished but will require grinding on site to the required finish as part of the installation. Typically installed on a sand & cement bed and then laid, flood grouted and ground to finish.