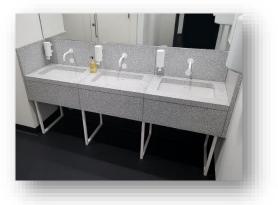

#### Bespoke designed floors using more than 1 colour

Pre-cast Terrazzo can be made to many shapes and sizes. Many items can be made in Pre-cast and examples are shown below

Vanity Units (With matching or contrasting Terrazzo basins or for use with undermounted basins, Backsplashes and Front panels). All with waterproofing agent in the mix.