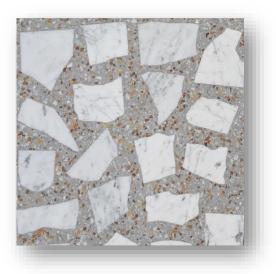

# Quil X Large Pre-finished Terrazzo

Available in sizes 600x600x25mm, 600x298x25mm

Hand finished terrazzo using large pieces of marble placed to give a random and unique pattern.

Honed finished so does not require grinding on site as part of the installation.

Quil X Large 07

Quil X Large 05

Quil X Large 06