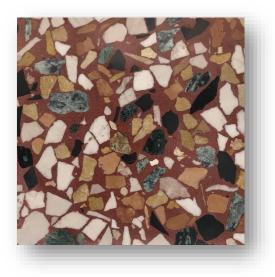

P09504 (Emerald 4)

P09552 (Natura Dorata)

P09509 (Earth 1)

Available in sizes 297x297x28mm, 300x300x28mm, 400x400,33mm, 500x500x38mm, 597x597x40mm, Supplied part finished but will require grinding on site to the required finish as part of the installation. Typically installed on a sand & cement bed and then laid, flood grouted and ground to finish.