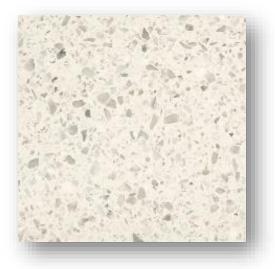

P09504 (Emerald 4)

P09552 (Natura Dorata)

P09509 (Earth 1)

Available in sizes 297x297x28mm, 300x300x28mm, 400x400,33mm, 500x500x38mm, 597x597x40mm, Supplied part finished but will require grinding on site to the required finish as part of the installation. Typically installed on a sand & cement bed and then laid, flood grouted and ground to finish.