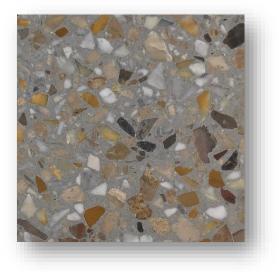

P09504 (Emerald 4)

P09552 (Natura Dorata)

P09509 (Earth 1)

Available in sizes 297x297x28mm, 300x300x28mm, 400x400,33mm, 500x500x38mm, 597x597x40mm, Supplied part finished but will require grinding on site to the required finish as part of the installation. Typically installed on a sand & cement bed and then laid, flood grouted and ground to finish.