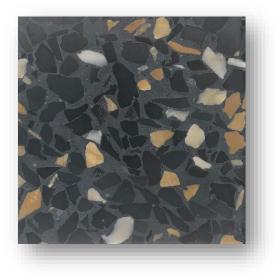

T13436

T14937

P09537(Co-ordinate 5)

L89017

Available in sizes 297x297x28mm, 300x300x28mm, 400x400,33mm, 500x500x38mm, 597x597x40mm, Supplied part finished but will require grinding on site to the required finish as part of the installation. Typically installed on a sand & cement bed and then laid, flood grouted and ground to finish.