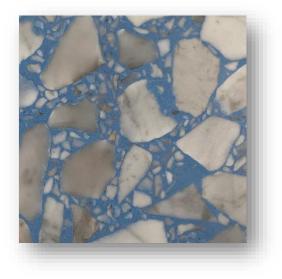

PTV >36. Honed finished so does not require grinding on site as part of the installation.





C15167

C15953

Available in standard sizes 400x400x20mm, 600x600x20mm, 600x300x20mm, 600x400x20mm Standard Slab sizes : 900x900x30mm, 1000x1000x30mm, 1200x1200x30mm Bespoke sizes are available up to full slab size 3050x1250x30mm/40mm Block-cast Terrazzo tiles & slabs made using marble, granite & quartz chips with white cement or coloured matrix.

Honed, Polished or Brushed finishes available so does not require grinding on site as part of installation. Non-combustible, resin-free, ecological material; fire-resistant product (A1 class)



QB-22112SP



QB-22112V



QB-41006



QB-41015





QB-41020

QB-41048





QB-41063





QB-41082

QB-41132





QB-41148

QB-41153



QB-41155



QB-41185





QB-41201





QB-41214



QB-41220





QB-41222T

QB-41987





QB-41236

QB-41239





QB-41240

QB-41253

Available in standard sizes 400x400x20mm, 600x600x20mm, 600x300x20mm, 600x400x20mm Standard Slab sizes : 900x900x30mm, 1000x1000x30mm, 1200x1200x30mm Bespoke sizes are available up to full slab size 3050x1250x30mm/40mm



QB-41254



QB-41254





QB-41256

QB-41256



QB-41266



QB-41277







QB-41281



QB-41332A



QB-41337K





QB-41500M





QB-41548A



QB-41692



QB-41760



QB-41988



QB-41861



QB-41867





QB-41871

QB-41875

Available in standard sizes 400x400x20mm, 600x600x20mm, 600x300x20mm, 600x400x20mm Standard Slab sizes : 900x900x30mm, 1000x1000x30mm, 1200x1200x30mm Bespoke sizes are available up to full slab size 3050x1250x30mm/40mm





QB-41879





Q