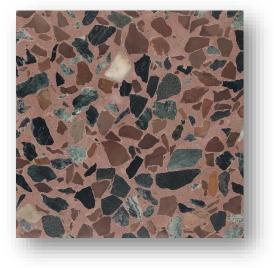

P09504 (Emerald 4)

P09552 (Natura Dorata)

P09509 (Earth 1)

Available in sizes 297x297x28mm, 300x300x28mm, 400x400,33mm, 500x500x38mm, 597x597x40mm, Supplied part finished but will require grinding on site to the required finish as part of the installation. Typically installed on a sand & cement bed and then laid, flood grouted and ground to finish.