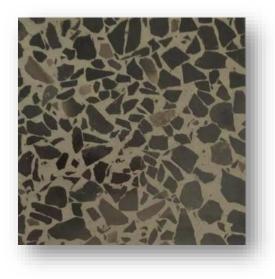

P09504 (Emerald 4)

P09552 (Natura Dorata)

P09509 (Earth 1)

Available in sizes 297x297x28mm, 300x300x28mm, 400x400,33mm, 500x500x38mm, 597x597x40mm, Supplied part finished but will require grinding on site to the required finish as part of the installation. Typically installed on a sand & cement bed and then laid, flood grouted and ground to finish.

L13672

L13781

L16302

L16317