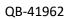

# Pre-Cast Step Units

Pre-cast units can be colour matched to suit Terrazzo tiles including bespoke colours. All Tread only & combined units are available n lengths up to 1.5m at 40mm thickness and up to 2m at 45 to 50mm thickness. (Treads above 2m are recommended to be manufactured in more than 1 piece). Separate Riser pieces (i.e not the combined units) are recommend to be manufactured to a maximum of 900mm per piece. Larger steps would be made in more than 1 piece.

All Step units are polished Tread and Riser face as standard but should further faces be required polished this is available to suit individual design requirements.