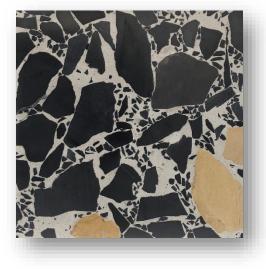

T13436

T14937

P09537(Co-ordinate 5)

L89017

Available in sizes 297x297x28mm, 300x300x28mm, 400x400,33mm, 500x500x38mm, 597x597x40mm, Supplied part finished but will require grinding on site to the required finish as part of the installation. Typically installed on a sand & cement bed and then laid, flood grouted and ground to finish.