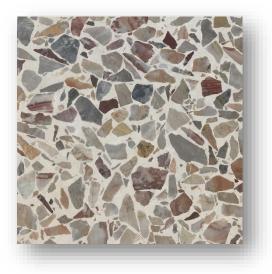

T13436

T14937

P09537(Co-ordinate 5)

L89017

Available in sizes 297x297x28mm, 300x300x28mm, 400x400,33mm, 500x500x38mm, 597x597x40mm, Supplied part finished but will require grinding on site to the required finish as part of the installation. Typically installed on a sand & cement bed and then laid, flood grouted and ground to finish.

P09504 (Emerald 4)

P09552 (Natura Dorata)

P09509 (Earth 1)

Available in sizes 297x297x28mm, 300x300x28mm, 400x400,33mm, 500x500x38mm, 597x597x40mm, Supplied part finished but will require grinding on site to the required finish as part of the installation. Typically installed on a sand & cement bed and then laid, flood grouted and ground to finish.