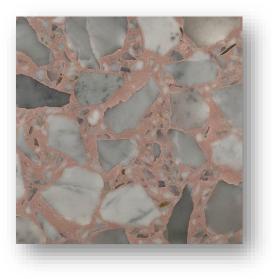

TV >36. Honed finished so does not require grinding on site as part of the installation.





C15167

C15953

Available in standard sizes 400x400x20mm, 600x600x20mm, 600x300x20mm, 600x400x20mm Standard Slab sizes : 900x900x30mm, 1000x1000x30mm, 1200x1200x30mm Bespoke sizes are available up to full slab size 3050x1250x30mm/40mm Block-cast Terrazzo tiles & slabs made using marble, granite & quartz chips with white cement or coloured matrix.

Honed, Polished or Brushed finishes available so does not require grinding on site as part of installation. Non-combustible, resin-free, ecological material; fire-resistant product (A1 class)



QB-22112SP



QB-22112V



QB-41006



QB-41015





QB-41020

QB-41048





QB-41063





QB-41082

QB-41132





QB-41148

QB-41153



QB-41155



QB-41185





QB-41201





QB-41214



QB-41220





QB-41222T

QB-41987





QB-41236

QB-41239





QB-41240

QB-41253

Available in standard sizes 400x400x20mm, 600x600x20mm, 600x300x20mm, 600x400x20mm Standard Slab sizes : 900x900x30mm, 1000x1000x30mm, 1200x1200x30mm Bespoke sizes are available up to full slab size 3050x1250x30mm/40mm



QB-41254



QB-41254





QB-41256

QB-41256



QB-41266



QB-41277







QB-41281



QB-41332A



QB-41337K





QB-41500M





QB-41548A



QB-41692



QB-41760



QB-41988



QB-41861



QB-41867





QB-41871

QB-41875

Available in standard sizes 400x400x20mm, 600x600x20mm, 600x300x20mm, 600x400x20mm Standard Slab sizes : 900x900x30mm, 1000x1000x30mm, 1200x1200x30mm Bespoke sizes are available up to full slab size 3050x1250x30mm/40mm





QB-41879





QB-