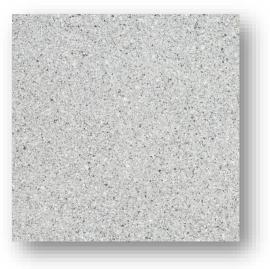

large pieces of marble placed to give a random and unique pattern.

Honed finished so does not require grinding on site as part of the installation.





Quil X Large 07





Quil X Large 05



Quil X Large 06

#### Quil X Large Pre-finished Terrazzo

Available in sizes 600x600x25mm, 600x298x25mm

Hand finished terrazzo using large pieces of marble placed to give a random and unique pattern.

Honed finished so does not require grinding on site as part of the installation.



Quil X Large 09

#### Quil Nazzo Pre-finished Anti-slip Terrazzo

Available in sizes 400x400x18mm, 600x600x22mm, 600x298x22mm Anti-slip terrazzo containing anti-slip additive in the recipe to provide slip resistance of PTV >36. Honed finished so does not require grinding on site as part of the installation.



V16028



V16029







V16031

#### Quil Nazzo Pre-finished Anti-slip Terrazzo

Available in sizes 400x400x18mm, 600x600x22mm, 600x298x22mm Anti-slip terrazzo containing anti-slip additive in the recipe to provide slip resistance of PTV >36. Honed finished so does not require grinding on site as part of the installation.





C15167

C15953

Available in standard sizes 400x400x20mm, 600x600x20mm, 600x300x20mm, 600x400x20mm Standard Slab sizes : 900x900x30mm, 1000x1000x30mm, 1200x1200x30mm Bespoke sizes are available up to full slab size 3050x1250x30mm/40mm Block-cast Terrazzo tiles & slabs made using marble, granite & quartz chips with white cement or coloured matrix.

Honed, Polished or Brushed finishes available so does not require grinding on site as part of installation. Non-combustible, resi