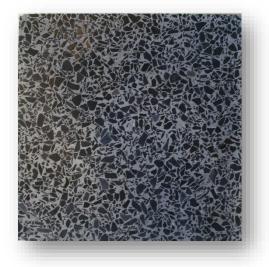

C15167

C15953

Available in standard sizes 400x400x20mm, 600x600x20mm, 600x300x20mm, 600x400x20mm Standard Slab sizes : 900x900x30mm, 1000x1000x30mm, 1200x1200x30mm Bespoke sizes are available up to full slab size 3050x1250x30mm/40mm Block-cast Terrazzo tiles & slabs made using marble, granite & quartz chips with white cement or coloured matrix.

Honed, Polished or Brushed finishes available so does not require grinding on site as part of installation. Non-combustible, resin-free, ecological material; fire-resistant product (A1 class)

QB-22112SP

QB-22112V

QB-41006

QB-41015

QB-41020

QB-41048

QB-41063

QB-41082

QB-41132