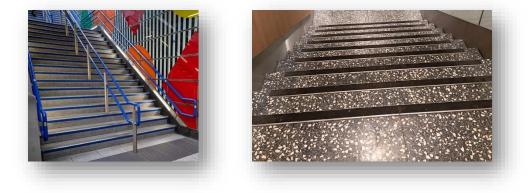

# Pre-Cast Step Units

Pre-cast units can be colour matched to suit Terrazzo tiles including bespoke colours. All Tread only & combined units are available n lengths up to 1.5m at 40mm thickness and up to 2m at 45 to 50mm thickness. (Treads above 2m are recommended to be manufactured in more than 1 piece). Separate Riser pieces (i.e not the combined units) are recommend to be manufactured to a maximum of 900mm per piece. Larger steps would be made in more than 1 piece.

All Step units are polished Tread and Riser face as standard but should further faces be required polished this is available to suit individual design requirements.