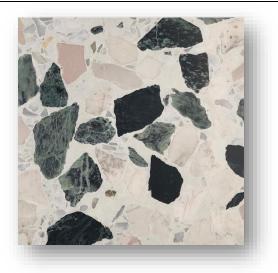

P09504 (Emerald 4)

P09552 (Natura Dorata)

P09509 (Earth 1)

Available in sizes 297x297x28mm, 300x300x28mm, 400x400,33mm, 500x500x38mm, 597x597x40mm, Supplied part finished but will require grinding on site to the required finish as part of the installation. Typically installed on a sand & cement bed and then laid, flood grouted and ground to finish.