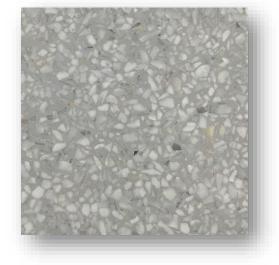

 https://www.instagram.com/quiligottittl/
 https://www.facebook.com/QuiligottiTTL/

Available in sizes 297x297x28mm, 300x300x28mm, 400x400,33mm, 500x500x38mm, 597x597x40mm.

Supplied part finished but will require grinding on site to the required finish as part of the installation. Typically installed on a sand & cement bed and then laid, flood grouted and ground to finish.

P09527 (Dove 3)

P09525 (Dove 1)

Available in sizes 297x297x28mm, 300x300x28mm, 400x400,33mm, 500x500x38mm, 597x597x40mm, Supplied part finished but will require grinding on site to the required finish as part of the installation. Typically installed on a sand & cement bed and then laid, flood grouted and ground to finish.