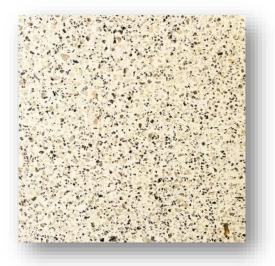

P09504 (Emerald 4)

P09552 (Natura Dorata)

P09509 (Earth 1)

Available in sizes 297x297x28mm, 300x300x28mm, 400x400,33mm, 500x500x38mm, 597x597x40mm, Supplied part finished but will require grinding on site to the required finish as part of the installation. Typically installed on a sand & cement bed and then laid, flood grouted and ground to finish.