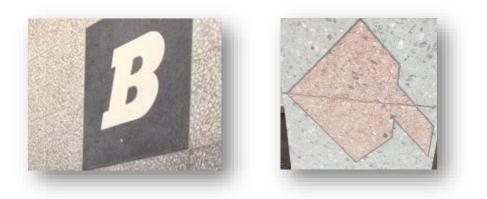

Skirting Boards (Straight with pencil round or slight arris edge, Bespoke profiled skirting, external corners, internal corners)

Logos, Letters or shapes cast in more than 1 colour