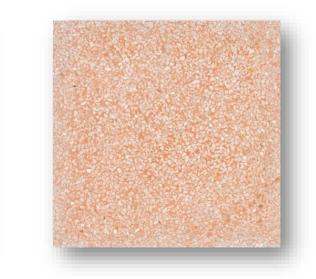

P09504 (Emerald 4)

P09552 (Natura Dorata)

P09509 (Earth 1)

Available in sizes 297x297x28mm, 300x300x28mm, 400x400,33mm, 500x500x38mm, 597x597x40mm, Supplied part finished but will require grinding on site to the required finish as part of the installation. Typically installed on a sand & cement bed and then laid, flood grouted and ground to finish.