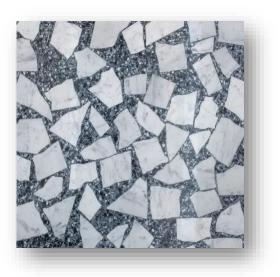

# Quil X Large Pre-finished Terrazzo

Available in sizes 600x600x25mm, 600x298x25mm Hand finished terrazzo using large pieces of marble placed to give a random and unique pattern. Honed finished so does not require grinding on site as part of the installation.

Quil X Large 01

Quil X Large 02

Quil X Large 03

Quil X Large 04