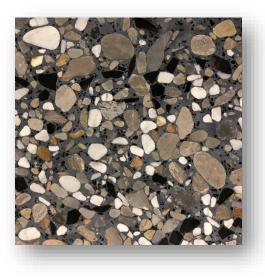

C15167

C15953

Available in standard sizes 400x400x20mm, 600x600x20mm, 600x300x20mm, 600x400x20mm Standard Slab sizes : 900x900x30mm, 1000x1000x30mm, 1200x1200x30mm Bespoke sizes are available up to full slab size 3050x1250x30mm/40mm Block-cast Terrazzo tiles & slabs made using marble, granite & quartz chips with white cement or coloured matrix.

Honed, Polished or Brushed finishes available so does not require grinding on site as part of installation. Non-combustible, resin-free, ecological material; fire-resistant product (A1 class)



QB-22112SP



QB-22112V



QB-41006



QB-41015





QB-41020

QB-41048





QB-41063





QB-41082

QB-41132





QB-41148

QB-41153



QB-41155



QB-41185





QB-41201





QB-41214



QB-41220





QB-41222T

QB-41987





QB-41236

QB-41239





QB-41240

QB-41253

Available in standard sizes 400x400x20mm, 600x600x20mm, 600x300x20mm, 600x400x20mm Standard Slab sizes : 900x900x30mm, 1000x1000x30mm, 1200x1200x30mm Bespoke sizes are available up to full slab size 3050x1250x30mm/40mm



QB-41254



QB-41254





QB-41256

QB-41256



QB-41266



QB-41277







QB-41281



QB-41332A



QB-41337K





QB-41500M





QB-41548A



QB-41692



QB-41760



QB-41988



QB-41861



QB-41867





QB-41871

QB-41875

Available in standard sizes 400x400x20mm, 600x600x20mm, 600x300x20mm, 600x400x20mm Standard Slab sizes : 900x900x30mm, 1000x1000x30mm, 1200x1200x30mm Bespoke sizes are available up to full slab size 3050x1250x30mm/40mm





QB-41879





QB-41910B





Available in standard sizes 400x400x20mm, 600x600x20mm, 600x300x20mm, 600x400