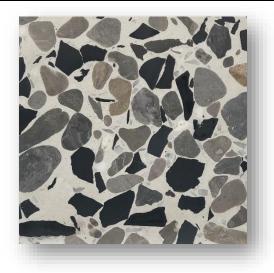

 https://www.instagram.com/quiligottittl/
 https://www.facebook.com/QuiligottiTTL/

Available in sizes 297x297x28mm, 300x300x28mm, 400x400,33mm, 500x500x38mm, 597x597x40mm.

Supplied part finished but will require grinding on site to the required finish as part of the installation. Typically installed on a sand & cement bed and then laid, flood grouted and ground to finish.

P09527 (Dove 3)

P09525 (Dove 1)

Available in sizes 297x297x28mm, 300x300x28mm, 400x400,33mm, 500x500x38mm, 597x597x40mm, Supplied part finished but will require grinding on site to the required finish as part of the installation. Typically installed on a sand & cement bed and then laid, flood grouted and ground to finish.