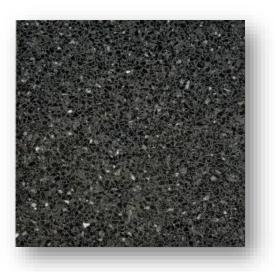

**VPR 05** 

**VPR 07** 

**VPR 08** 

Project Range Pre-finished Terrazzo Available in sizes 300x300x20mm, 400x400,20mm, 500x500x20mm, 600x600x20mm, 600x300x20mm

No minimum order required

Honed finished so does not require grinding on site as part of the installation.

**VPR 09** 

VPR 12