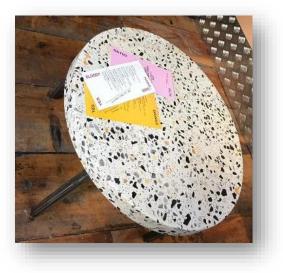

E : <u>sales@quiligotti.co.uk</u>

Pre-cast Terrazzo can be made to many shapes and sizes. Many items can be made in Pre-cast and examples are shown below

Table tops and worktops