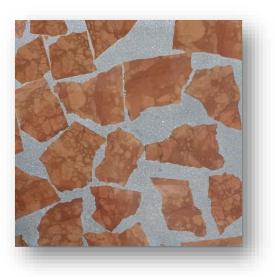

# Quil X Large Pre-finished Terrazzo

Available in sizes 600x600x25mm, 600x298x25mm

Hand finished terrazzo using large pieces of marble placed to give a random and unique pattern.

Honed finished so does not require grinding on site as part of the installation.

Quil X Large 07

Quil X Large 05

Quil X Large 06