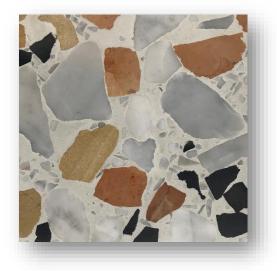

P09504 (Emerald 4)

P09552 (Natura Dorata)

P09509 (Earth 1)

Available in sizes 297x297x28mm, 300x300x28mm, 400x400,33mm, 500x500x38mm, 597x597x40mm, Supplied part finished but will require grinding on site to the required finish as part of the installation. Typically installed on a sand & cement bed and then laid, flood grouted and ground to finish.