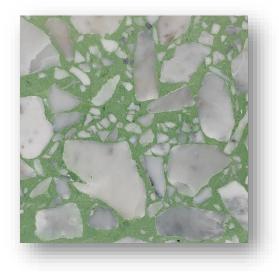

P09504 (Emerald 4)

P09552 (Natura Dorata)

P09509 (Earth 1)

Available in sizes 297x297x28mm, 300x300x28mm, 400x400,33mm, 500x500x38mm, 597x597x40mm, Supplied part finished but will require grinding on site to the required finish as part of the installation. Typically installed on a sand & cement bed and then laid, flood grouted and ground to finish.