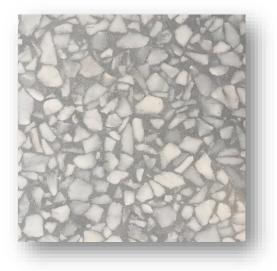

P09504 (Emerald 4)

P09552 (Natura Dorata)

P09509 (Earth 1)

Available in sizes 297x297x28mm, 300x300x28mm, 400x400,33mm, 500x500x38mm, 597x597x40mm, Supplied part finished but will require grinding on site to the required finish as part of the installation. Typically installed on a sand & cement bed and then laid, flood grouted and ground to finish.