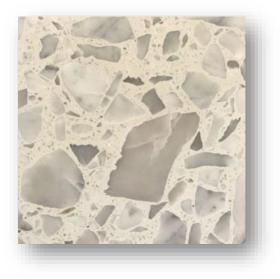

P09504 (Emerald 4)

P09552 (Natura Dorata)

P09509 (Earth 1)

Available in sizes 297x297x28mm, 300x300x28mm, 400x400,33mm, 500x500x38mm, 597x597x40mm, Supplied part finished but will require grinding on site to the required finish as part of the installation. Typically installed on a sand & cement bed and then laid, flood grouted and ground to finish.

L13672

L13781

L16302

L16317