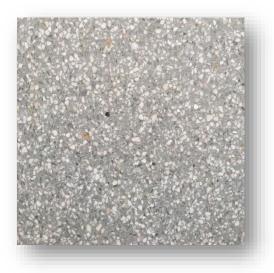

 https://www.instagram.com/quiligottittl/
 https://www.facebook.com/QuiligottiTTL/

Available in sizes 297x297x28mm, 300x300x28mm, 400x400,33mm, 500x500x38mm, 597x597x40mm.

Supplied part finished but will require grinding on site to the required finish as part of the installation. Typically installed on a sand & cement bed and then laid, flood grouted and ground to finish.

P09527 (Dove 3)

P09525 (Dove 1)

Available in sizes 297x297x28mm, 300x300x28mm, 400x400,33mm, 500x500x38mm, 597x597x40mm, Supplied part finished but will require grinding on site to the required finish as part of the installation. Typically installed on a sand & cement bed and then laid, flood grouted and ground to finish.