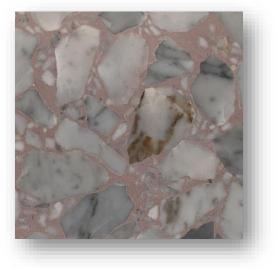

T13436

T14937

P09537(Co-ordinate 5)

L89017

Available in sizes 297x297x28mm, 300x300x28mm, 400x400,33mm, 500x500x38mm, 597x597x40mm, Supplied part finished but will require grinding on site to the required finish as part of the installation. Typically installed on a sand & cement bed and then laid, flood grouted and ground to finish.