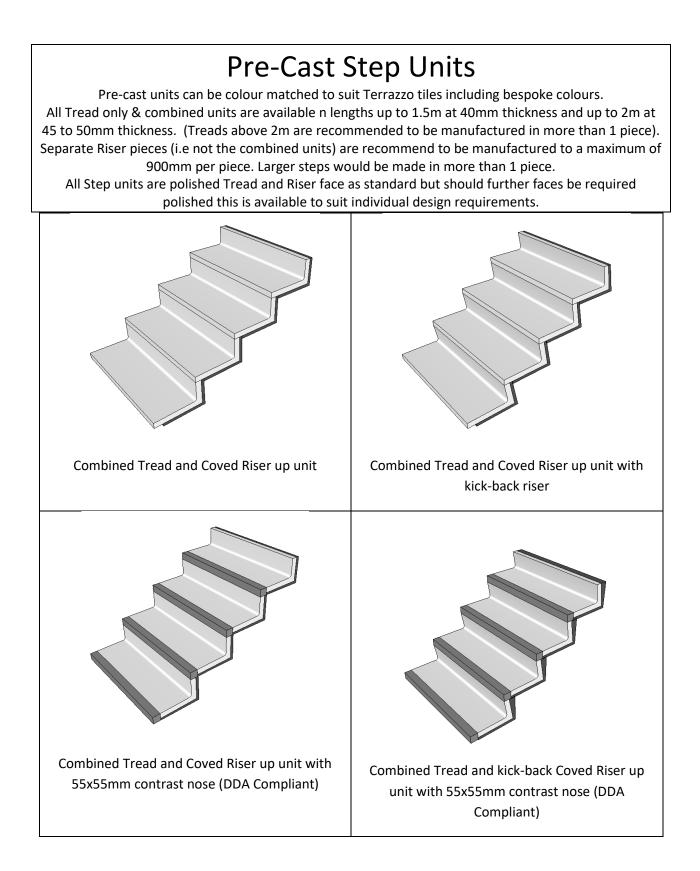

# Pre-Cast Step Units

Pre-cast units can be colour matched to suit Terrazzo tiles including bespoke colours. All Tread only & combined units are available n lengths up to 1.5m at 40mm thickness and up to 2m at 45 to 50mm thickness. (Treads above 2m are recommended to be manufactured in more than 1 piece). Separate Riser pieces (i.e not the combined units) are recommend to be manufactured to a maximum of 900mm per piece. Larger steps would be made in more than 1 piece.

All Step units are polished Tread and Riser face as standard but should further faces be required polished this is available to suit individual design requirements.